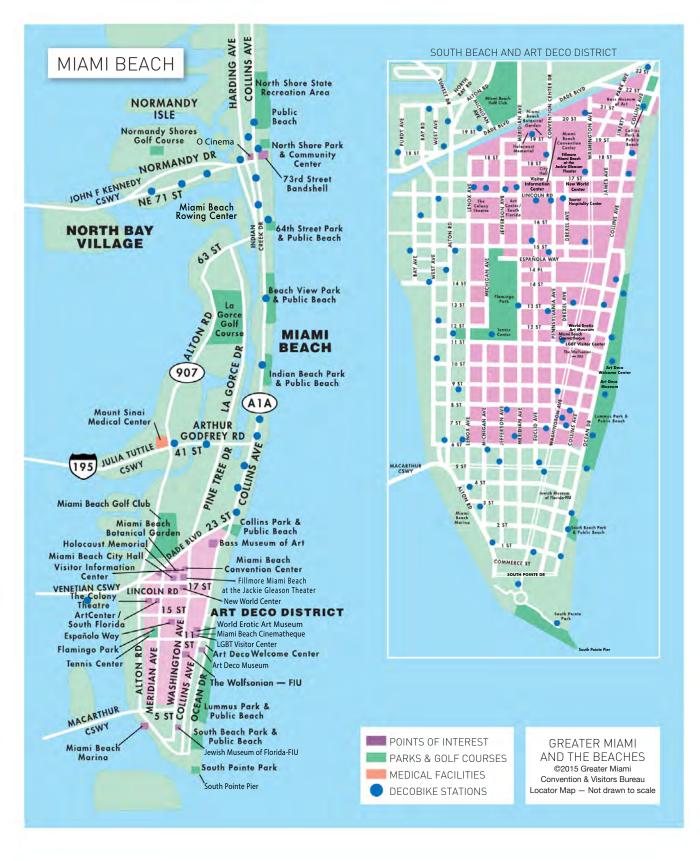

#### Some of Our Distinct Neighborhoods:

- Art Deco National Historic District/South Beach
- Coconut Grove
- Little Havana
- Bal Harbour
- Coral Gables

#### Some of Our Attractions:

- Perez Art Museum Miami/HistoryMiami Florida
- Jungle Island
- ZooMiami
- Miami Seaquarium
- Miami Children's Museum
- Vizcaya Museum & Gardens
- Fairchild Tropical Gardens