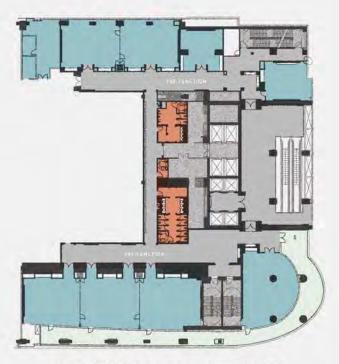

#### **Facility**

Our Miami Convention Center has 37 well-appointed meeting rooms, including a 444-seat auditorium and a 117-seat lecture hall, and can accommodate from 20 to 5,000 people in a variety of configurations.

The 5,000-seat James L. Knight Center auditorium boasts sophisticated sound and lighting systems that have met the needs of the most demanding individuals and convention groups, from presidential candidates to Luciano Pavarotti, and from the Summit of the Americas to the American Society of Travel Agents World Congress. A 16,000-squarefoot staging area expands the Center's capabilities to address the special requirement of every type of meeting or event. Riverfront Hall, adds 28,000 square feet of exhibit space to the Convention Center. Overlooking the Miami River, the facility has the character of a luxuriously carpeted grand ballroom. The hall is divisible into three separate sections of 4,000, 11,000 and 13,000 square feet.