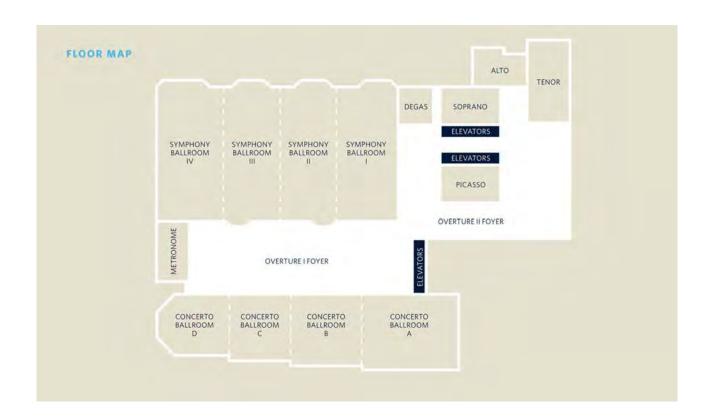

and refreshing beverages while immersed in South Florida's famous weather.

#### **Room Service**

Enjoy a delicious meal in the convenience of your room! Our room service menu offers variety for breakfast, lunch and dinner from 6:30 AM-11:00 PM.

#### **Recreational Facilities**

Large outdoor pool located on the 7th floor and features dramatic views of Miami. Fitness by Precor® a modern exercise facility boasting floor to ceiling windows.

Nearby Attractions include Arsht Center for the Performing Arts, Miami Design District, City Center, PortMiami, American Airlines Arena, South Beach, Historic Art Deco District, Jungle Island, Viscaya Museum and Gardens. Shopping at Bayside Marketplace, Bal Harbour, Dolphin Mall, Coconut Grove, Coral Gables and Merrick Park.

## Hilton Miami Downtown



| ROOM              | DIMENSIONS       | SQUARE FEET | THEATER | ROUNDS OF 10 | CLASSROOM | CONFERENCE | U-SHAPE | HOLLOW SQUARE | RECEPTION |
|-------------------|------------------|-------------|---------|--------------|-----------|------------|---------|---------------|-----------|
| Symphony Ballroom | 97' x 172' x18'  | 16684       | 2000    | 1350         | 1100      | -          | -       | -             | 2000      |
| Symphony I        | 97' x 45' x 18'  | 4365        | 475     | 300          | 300       | 62         | 75      | 81            | 450       |
| Symphony II       | 97' x 41' x 18'  | 3977        | 440     | 260          | 270       | 62         | 75      | 81            | 410       |
| Symphony III      | 97' x 40' x 18'  | 3880        | 440     | 260          | 240