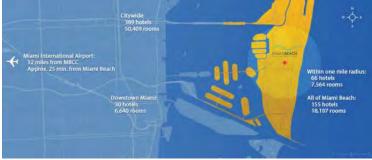

The Miami Beach Convention Center is situated just 12 miles from Miami International Airport, making it a perfect meeting space for domestic and international travelers alike.

Organizing a meeting or convention that your attendees rave about long after the team-building selfies are shared is not an impossible dream: It's So Miami. With more than 50,000 hotel rooms, 97 international and 53 domestic non-stop flights daily, meeting spaces to accommodate small and large groups, year-round outdoor dining, the surf and sand of some of the world's most glorious beaches, off-sites that are out of this world and fabulous night life for the entire family, this is the meeting or convention destination that goes beyond ticking boxes on a planner's checklist. It sails the checklist across the turquoise ocean.