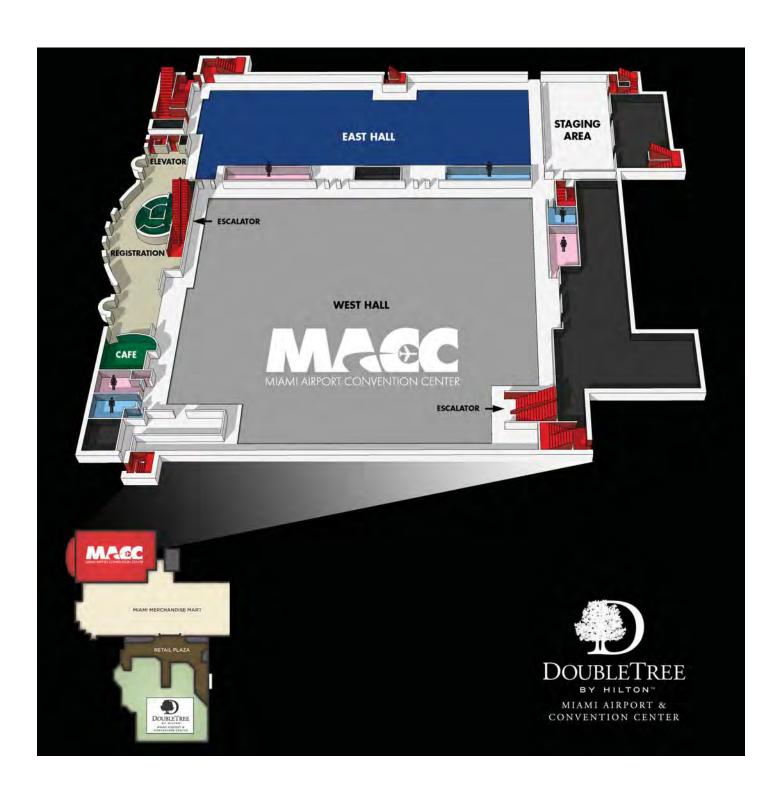

rt, just off the Hotel Lobby, it features quick bites, salads and fresh pastries to go.

#### Late Night Foods & 24 Hour Room Service

We assure guest satisfaction and care for the late night arrivals. For large events, the exposition facilities feature concession areas.

#### **Guest Services**

ATM, bell service, concierge desk, dry cleaning, gift shop, laundry service, multilingual staff, both self parking and valet service, safe deposit boxes, 24 hour security, executive level accommodations and business center.

#### **Technology Solutions & Services**

- 200 Mb HSIA customizable for private networking with dedicated bandwidth to multiple zones
- State-of-the-art audio-visual provider on property
- Rigging, staging decorating services
- · Red Coat on-site event service professionals



#### MACC EXPOSITION SPACE - GROUND LEVEL

| NAME OF ROOM         | TOTAL<br>SQ. FT. | DIMENSIONS  | CLASSROOM | THEATRE | BANQUET | RECEP-<br>TION | BOARDROOM | CONF. | U-SHAPE | SQUARE | EXHIBIT<br>SPACE<br>10 X 10 |
|----------------------|------------------|-------------|-----------|---------|---------|----------------|-----------|-------|---------|--------|-----------------------------|
| East Exhibition Hall | 27,720           | 84' x 330'  | 1,154     | 3,077   | 2,306   | 2,772          |           | -     | -       | -      | 139                         |
| West Exhibition Hall | 48,640           | 190' x 250' | 2,025     | 5,933   | 4,047   | 4,867          | _         | _     | -       | -      | 243                         |

#### MACC and the DoubleTree by Hilton



#### **M