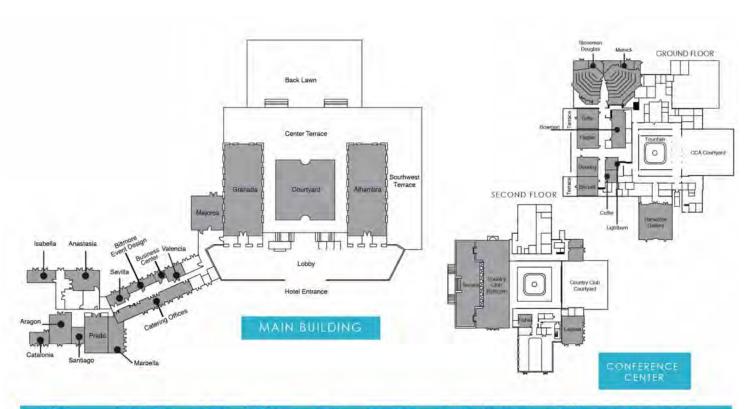

Spa relaxes and tunes the mind and body while stimulating the senses.

#### **Fitness Center**

within minutes of South Beach, Coconut Grove, Downtown Miamitaying at the hotel. It features tennis courts, a cardiovascular exercise room, comprehensive free-weight room and resistance equipment, yoga studio, spinning room and juice bar. The center offers more than 100 weekly exercise classes including Pilates, Zumba, body sculpting and more.

#### **Pool & Private Cabana Suites**

#### **Biltmore Culinary Academy**

**General Information** 

#### Credit Cards Accepted American Express, Diners Club, Discover, MasterCard, Visa

#### Reservations

Cancellation must be made 72 hours prior to arrival or one night's stay will be charged to the individual. Check-in time 3 pm. Check-out time 12 pm.



| ROOM                               | ROOM DETAIL   | SQ. FEET  | SQ. METERS | CONF. | RECEPTION | THEATER | CLASSROOM