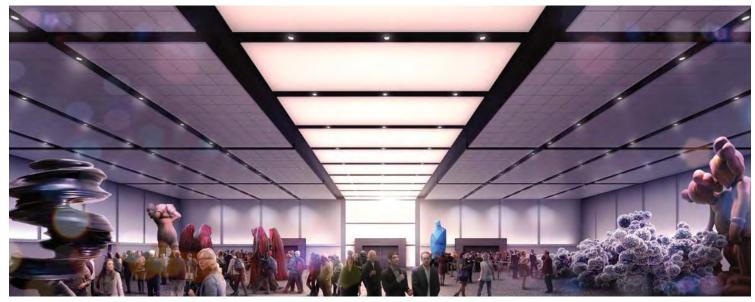

#### OPEN FOR BUSINESS NOW. REIMAGINING FOR TOMORROW.

Home to some of the world's largest international events, the Miami Beach Convention Center has embarked on a magnificent transformation: a \$615M LEED-certified re-imagination featuring 500,000 square feet of exhibit space, 81 breakout rooms totaling 190,000 square feet, a new 60,000-square-foot multi-purpose ballroom, and six acres of green space. It will be completed by 2018.

The green space will consist of a public park that will be surrounded by canopy trees, a flexible lawn area, a food pavilion, and a public plaza to honor the city's veterans.

The park will become the new civic "heart" of Miami Beach as well as a tree-shaded destination long awaited by the residents of adjoining neighborhoods.