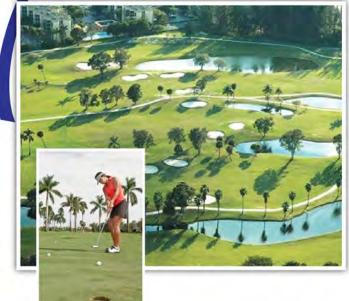

#### Golf

It's a way of life in Miami. There are 42 golf courses within a 35-mile radius, some of which host world tournaments. The City of Miami Beach operates two 18-hole courses and par three nine-hole links. Miami Beach Golf Course, Don Shula's, Palmetto, Doral, and Crandon Golf Course are among the many courses throughout the destination. Individual or group tee times can be arranged by either contacting the course or through the services of your hotel's concierge.