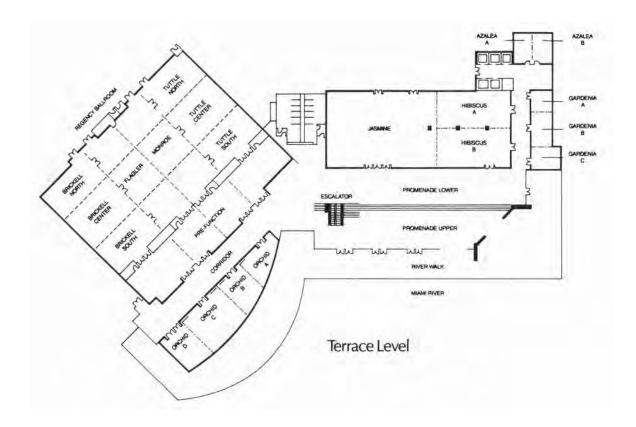

#### Miami Convention Center

| ROOM                    |              | SQUARE | CEILING | SUGGESTED CAPACITIES 8 X 10 |           |            |         |           |          |  |  |  |
|-------------------------|--------------|--------|---------|-----------------------------|-----------|------------|---------|-----------|----------|--|--|--|
| NAME                    | DIMENSIONS   | FEET   | HEIGHT  | THEATER                     | CLASSROOM | CONFERENCE | BANQUET | RECEPTION | EXHIBITS |  |  |  |
| Level One/Terrace Level |              |        |         |                             |           |            |         |           |          |  |  |  |
| Regency Ballroom        | 148' x 80'   | 11,840 | 12'     | 1,300                       | 900       | _          | 1,000   | 2,000     | 75       |  |  |  |
| Tuttle                  | 80' x 44'    | 3,520  | 12'     | 360                         | 250       | 120        | 240     | 480       | 18       |  |  |  |
| Tuttle North or South   | 17' x 44'    | 1,188  | 12'     | 120                         | 80        | 40         | 80      | 160       | 6        |  |  |  |
| Tuttle Center           | 26' x 44'    | 1,144  | 12'     | 120                         | 80        | 40         | 80      | 160       | 6        |  |  |  |
| Monroe                  | 80' x 30'    | 2,400  | 12'     | 300                         | 180       | 90         | 180     | 360       | 13       |  |  |  |
| Flagler                 | 80' x 30'    | 2,400  | 12'     | 300                         | 180       | 90         | 180     | 360       | 13       |  |  |  |
| Brickell                | 80' x 44'    | 3,520  | 12'     | 360                         | 250       | 120        | 240     | 480       | 18       |  |  |  |
| Brickell North or South | 27' x 44'    | 1,188  | 12'     | 120                         | 80        | 40         | 80      | 160       | 6        |  |  |  |
| Brickell Center         | 26' x 44'    | 1,144  | 12'     | 120                         | 80        | 40         | 80      | 160       | 6        |  |  |  |
| Orchid                  | 32' x 112'   | 3,134  | 10'5"   | 305                         | 235       | _          | 216     | 390       | 16       |  |  |  |
| Orchid A                | 18' x 32'    | 602    | 10'5"   | 60                          | 45        | 24         | 40      | 75        | 3        |  |  |  |
| Orchid B                | 28' x 23'    | 679    | 10'5"   | 65                          | 50        | 36         | 48      | 85        | 3        |  |  |  |
| Orchid C                | 32' x 36'    | 1,179  | 10'5"   | 115                         | 90        | 42         | 80      | 145       | 6        |  |  |  |
| Orchid D                | 32' x 21'    | 674    | 10'5"   | 65                          | 50        | 28         | 48      | 85        | 4        |  |  |  |
| Azalea                  | 23' x 27'4"  | 621    | 7'      | 60                          | 45        | _          | 48      | 75        | 4        |  |  |  |
| Azalea A                | 23' x 13'    | 299    | 7'      | 29                          | 21        | 18         | 24      | 35        | 2        |  |  |  |
| Azalea B                | 23' x 14'4"  | 322    | 7'      | 31                          | 24        | 18         | 24      | 40        | 2        |  |  |  |
| Gardenia                | 55'6" x 16'  | 976    | 9'      | 95                          | 75        | _          | 72      | 120       | 6        |  |  |  |
| Gardenia A              | 19'4" x 16'  | 304    | 9'      | 30                          | 23        | 18         | 24      | 40        | 2        |  |  |  |
| Gardenia B              | 20' x 16'    | 320    | 9'      | 30                          | 25        | 18         | 24      | 40        | 2        |  |  |  |
| Gardenia C              | 16'2" x 22'  | 352    | 9'      | 35                          | 27        | 18         | 24      | 40        | 2        |  |  |  |
| Hibiscus                | 48' x 53'7"  | 2,544  | 10'5"   | 245                         | 185       | _          | 184     | 320       | 17       |  |  |  |
| Jasmine/Hibiscus        | 135' x 55'9" | 7,430  | 10'9"   | 755                         | 505       | 218        | 538     | 990       | 21       |  |  |  |
| Jasmine                 | 82' x 57'9"  | 4,674  | 10'9"   | 490                         | 320       | 128        | 344     | 620       | 13       |  |  |  |
| Hibiscus A              | 53' x 23'10" | 1,219  | 10'5"   | 120                         | 80        | 45         | 84      | 160       | 4        |  |  |  |
| Hibiscus B              | 53' x 29'9"  | 1,537  | 10'5"   | 145                         | 105       | 45         | 110     | 210       | 4        |  |  |  |