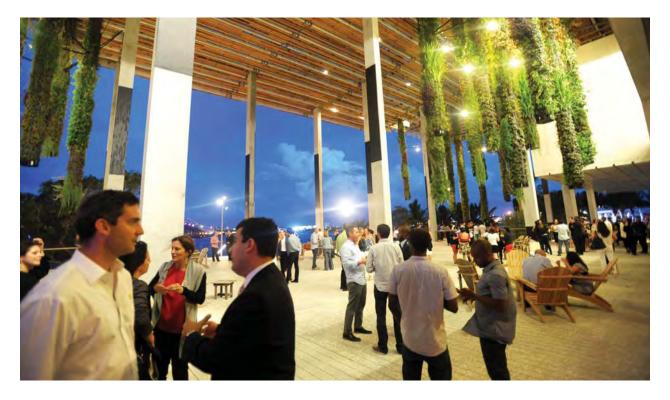

# PEREZ ART MUSEUM MIAMI

Pérez Art Museum Miami (PAMM) is South Florida's premier waterfront event space.

Opened in 2013, and designed by prize-winning architects Herzog & de Meuron of Basel, Switzerland, PAMM features sweeping views of Biscayne Bay, sprawling outdoor plazas with lush vegetation cascading from unique hanging gardens, and a variety of modern indoor spaces. With food stylings created exclusively

by STARR Catering Group, events at PAMM are both beautiful and delicious. In addition to dining on the outdoor plaza overlooking Biscayne Bay, guests at the Welcome Reception would peruse the modern and contemporary international art with full access to the museum. Earlier this year, the FBA's national Board of Directors enjoyed a reception held in their honor on one of the verandas at PAMM that was very well received.