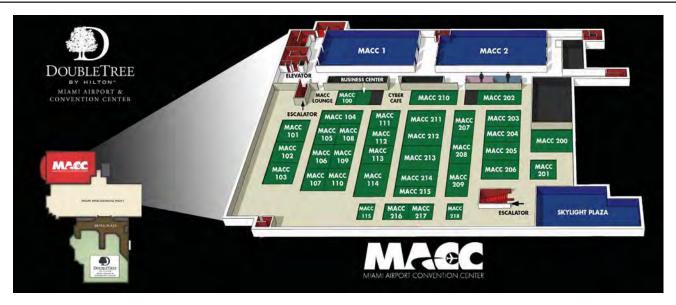

ssionals



#### MACC EXPOSITION SPACE - GROUND LEVEL

| NAME OF ROOM         | TOTAL<br>SQ. FT. | DIMENSIONS  | CLASSROOM | THEATRE | BANQUET | RECEP-<br>TION | BOARDROOM | CONF. | U-SHAPE | SQUARE | EXHIBIT<br>SPACE<br>10 X 10 |
|----------------------|------------------|-------------|-----------|---------|---------|----------------|-----------|-------|---------|--------|-----------------------------|
| East Exhibition Hall | 27,720           | 84' x 330'  | 1,154     | 3,077   | 2,306   | 2,772          |           | -     | -       | -      | 139                         |
| West Exhibition Hall | 48,640           | 190' x 250' | 2,025     | 5,933   | 4,047   | 4,867          | _         | _     | -       | -      | 243                         |

#### MACC and the DoubleTree by Hilton



#### **MACC CONFERENCE CENTER - SECOND FLOOR**

| NAME OF ROOM          | TOTAL<br>SQ. FT. | DIMENSIONS | CLASSROOM | THEATRE | BANQUET | RECEPTION | BOARDROOM | CONF. | U-SHAPE | H–<br>Square | EXHIBIT<br>SPACE<br>10 X 10 |
|-----------------------|------------------|------------|-----------|---------|---------|-----------|-----------|-------|---------|--------------|-----------------------------|
| MACC 1                | 6,138            | 66' x 93'  | 256       | 681     | 511     | 614       | -         | 147   | 176     | 147          | 31                          |
| MACC 2                | 6,930            | 66' x 105' | 288       | 769     | 577     | 693       | -         | 166   | 198     | 166          | 35                          |
| MACC 100              | 594