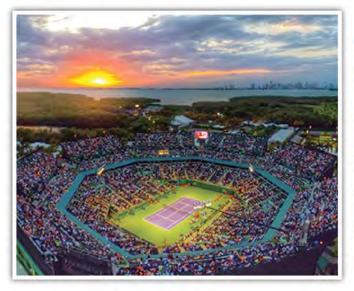

#### **Tennis**

Tennis can be played all over Miami and Miami Beach. Miami Beach operates two city tennis centers with 32 courts and excellent locker facilities. The Flamingo Park Center, with 20 clay and/or hard courts (all weather), has long been hailed as one of the finest. The North Shore Center, with four clay and 11 hard courts is the second top facility. In all, there are 48 courts in Greater Miami, with about half that are lighted for night play. Many downtown and Miami Beach hotels have their own courts on their properties.