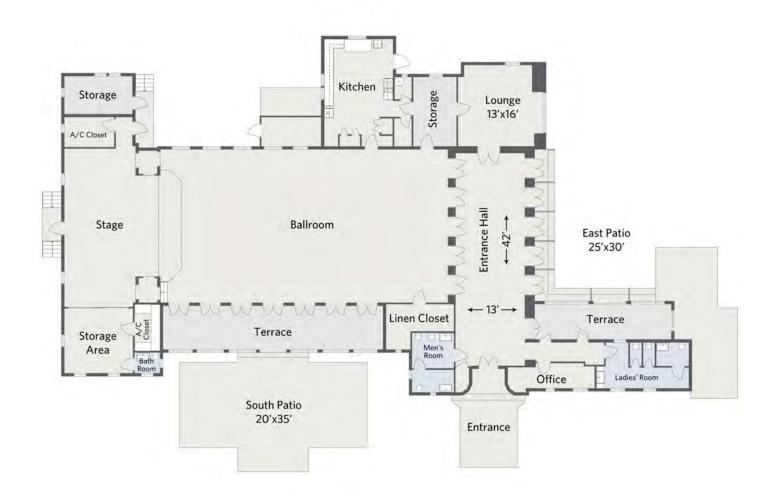

th Beach Group Hotel property, Tradewinds.

#### **Capacity Info**

5,000+ sqft of venue space. (Inside and Out)

Reception: 250 guestsBanquet: 130 guestsTheater: 160 guestsU-Shape: 80 guests

Outdoor patios and terrace: 60 guests

#### **Included furniture**

- · 200 banquet chairs
- 20 round tables (6ft)
- 50 outdoor lounge furniture

#### **Venue Facilities**

- Full kitchen
- · Large built-in performance stage
- Bathrooms available
- 2 Outdoor patios
- 1 Outdoor covered terrace
- Entrance hall
- · Valet parking
- Handicap accessible
- WiFi included

#### Food & Beverage Info

- · Full service catering
- Top shelf bars
- Customized menus to fit any budget
- · Experienced and professional staff
- Event manager on premises

\*for 50% deposit to hold venue along with signed contract ONLY







| Miccosukee Resort & Gaming<br>500 S.W. 177th Avenue, Miami Florida 33194 |                                |
|--------------------------------------------------------------------------|--------------------------------|
| Phone                                                                    | .305/222-4600<br>.305/925-2555 |
| Miccosukee Golf & Country Club<br>6401 Kendale Lakes Drive, Miami 33183  |                                |
| Phone                                                                    | .305/382-2930                  |
| Fax                                                                      | . 305/382/5882                 |

#### Location

www.miccosukee.com

The spectacular Miccosukee Resort & Gaming is located just 15 minutes west of the Florida Turnpike