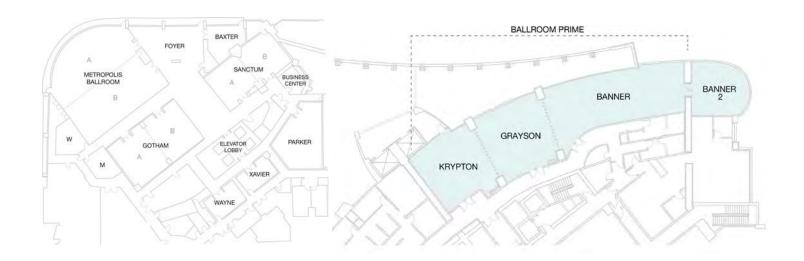

# Meet in the Center of it all

NESTLED IN THE HEART
OF ICONIC SOUTH BEACH IS
THE STATE-OF-THE-ART
MIAMI BEACH CONVENTION CENTER,
NEAR BEAUTIFUL BEACHES,
ECLECTIC SHOPPING, FINE DINING
AND UPSCALE RESORTS.

The Miami Beach Convention Center is situated just 12 miles from Miami International Airport, making it a perfect meeting space for domestic and international travelers alike.

Organizing a meeting or convention that your attendees rave about long after the team-building selfies are shared is not an impossible dream: It's So Miami. With more than 50,000 hotel rooms, 97 international and 53 domestic non-stop flights daily, meeting spaces to accommodate small and large groups, year-round outdoor dining, the surf and sand of some of the world's most glorious beaches, off-sites that are out of this world and fabulous night life for the entire family, this is the meeting or convention destination that goes beyond ticking boxes on a planner's checklist. It sails the checklist across the turquoise ocean.

#### OPEN FOR BUSINESS NOW. REIMAGINING FOR TOMORROW.

Home to some of the world's largest international events, the Miami Beach Convention Center has embarked on a magnificent transformation: a \$615M LEED-certified re-imagination featuring 500,000 square feet of exhibit space, 81 breakout rooms totaling 190,000 square feet, a new 60,000-square-foot multi-purpose ballroom, and six acres of green space. It will be completed by 2018.

The green space will consist of a public park that will be surrounded by canopy trees, a flexible lawn area, a food pavilion, and a public plaza to honor the city's veterans.

The park will become the new civic "heart" of Miami Beach as well as a tree-shaded destination long awaited by the residents of adjoining neighborhoods.

#### MEETING SPACE

Large or small, if you can imagine it, the Miami Beach Convention Center can handle it. More than 190,000 square feet will be dedicated to 81 breakout rooms featuring flexible arrangements for your attendees. Known for their grand-scale iconic public spaces and leadership in sustainable design, the nationally acclaimed team at Fentress Architects is overseeing this renovation and will deliver meeting rooms with the latest in AV technology, sound-proofing and attendee comfort.

#### **EXHIBIT SPACE**

In the center of it all, this 1.4-million-square-foot, LEED-certified Convention Center will be a meeting planner's dream come true. Its 500,000 square feet of state-of-the-art renovated and versatile exhibit space, featuring four massive halls, is set against a backdrop of stunning beaches, fine dining, art, shopping, luxury rooms and an abundance of glorious sunshine. Not to mention a state-of-the-art 60,000-square-foot grand ballroom, 20,000-square-foot glass rooftop junior ballroom, and the reimagined indoor/outdoor public spaces. That's a win-win for planners and delegates.

#### **CUSTOM TAILORED FOR EVERY NEED**

No matter the size of your group, we can accommodate you in one or a grouping of our spaces. Please refer to our capacity charts or contact our team for more information.