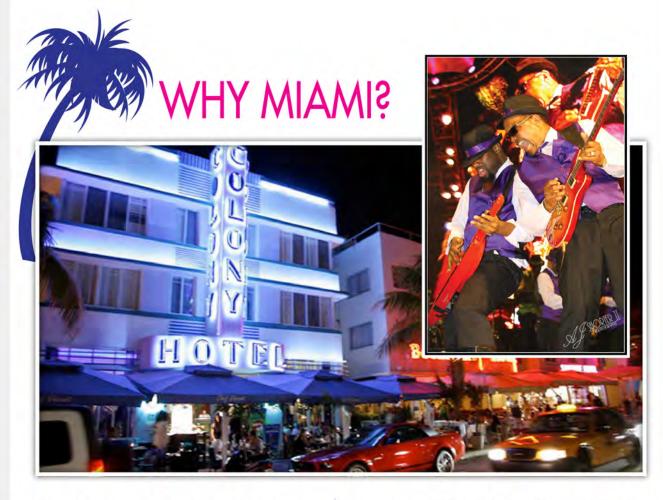

# **MHA WIYWIS**

Prime time for the nightclub scene starts to

heat up around 10 p.m. The pace begins and builds throughout the night, maintaining a feverish pulse until the wee hours of the morning.

The neighborhoods that comprise Greater Miami all have their share of favorite night spots. Distinguished among these are Coconut Grove and Miami Beach's Art Deco District – both serious contenders.