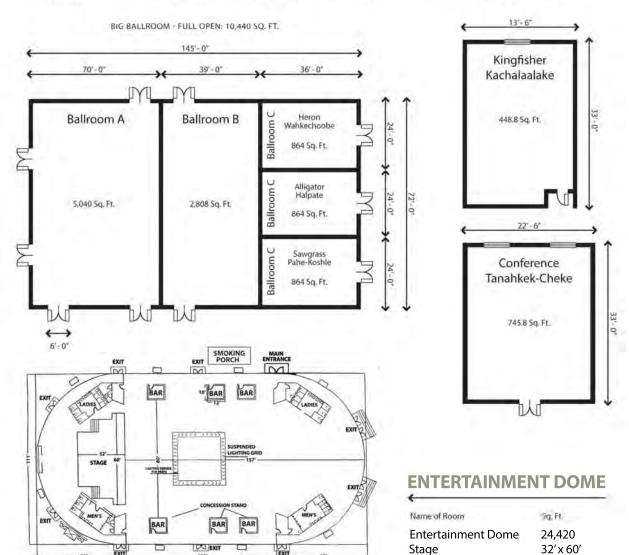

|  |
| Alligator    | 864    | 36' x 24'    | 16'     | 30      | 60      | 40        | 55           | 25        |  |
| Sawgrass     | 864    | 36' x 24'    | 16'     | 40      | 65      | 45        | 60           | 14        |  |
| Conference   | 745.8  | 22'-6" x 33' | 16'     | 40      | 50      | 40        | 50           | 12        |  |
| Kingfisher   | 448.8  | 13'-6" x 33' | 16'     | -       | -       | -         | . +          | 10        |  |
| Dome         | 28,600 | 110'x 260'   | -       | 800     | 1,200   | 900       | 1,800        | 200       |  |
| Patio        | 2,400  | 60' x 40'    | -       | 250     | _       | -         | 100          | -         |  |
|              |        |              |         |         |         |           |              |           |  |





## New World Symphony

America's Orchestral Academy Michael Tilson Thomas, Artistic Director



#### **NEW WORLD CENTER**

Home of the New World Symphony, a prestigious fellowship program.

The New World Center is a unique laboratory for generating new ideas about the way classical music is taught, presented and experienced. It is an intellectually driven, technologically advanced and architecturally significant immersive environment in which the Fellows' rigorous experiential curriculum and guest meetings, summits and special events thrive.

#### **Address**

#### Location

In the heart of vibrant Miami Beach, the New World Center is a modern keystone amongst important, deco-era architecture. One block south of the Miami Beach Convention Center and The Fillmore at the Jackie Gleason T