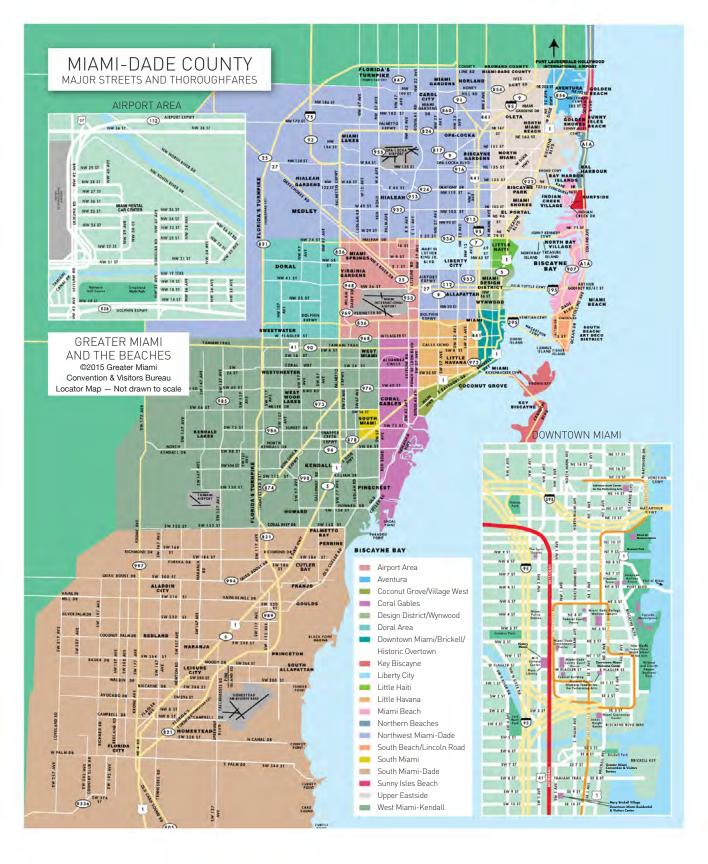

# & VISITORS BUREAU

The Greater Miami Convention & Visitors Bureau (GMCVB) is a full-service convention bureau and the sales and marketing arm of all of Miami Dade County, Florida, encompassing 33 separate municipalities and a population of 2.5 million.

#### Location

The Miami Convention Center's prime location is in the very heart of Downtown Miami. It is conveniently adjacent to the city's international financial district, Brickell Avenue, and many of the area's newest hotels. Within minutes are PortMiami and Miami International Airport, as well as some of America's finest beaches.