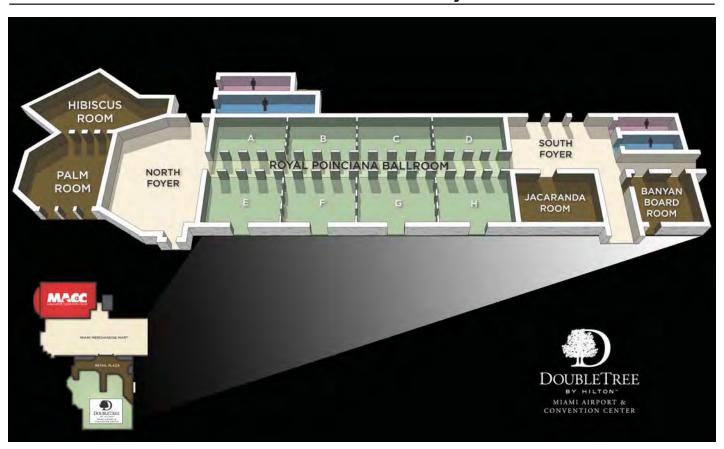

| 14           | _                           |
| MACC 213 A - B        | 638 ea           | 29' x 22'  | 27        | 71      | 53      | 64        | -         | 15    | 18      | 15           | _                           |
| MACC 214 A - B        | 572 ea           | 26' x 22'  | 24        | 63      | 48      | 57        | -         | 14    | 16      | 14           |                             |
| MACC 215 A - B        | 352 ea           | 16' x 22'  | 15        | 40      | 30      | 36        | -         | 9     | 10      | 9            |                             |
| MACC 216 - 217        | 1,026            | 27' x 38'  | 43        | 114     | 85      | 103       | -         | 25    | 29      | 25           | _                           |

#### MACC and the DoubleTree by Hilton



#### DOUBLETREE BY HILTON MIAMI AIRPORT CONVENTION CENTER - HOTEL LOBBY LEVEL

| NAME<br>OF ROOM              | TOTAL SQ. FT. | DIMENSIONS | CLASSROOM | THEATRE | BANQUET | RECEPTION | CONF. | U-SHAPE | H-SQUARE | EXHIBIT<br>SPACE<br>8 X 10 | EXHIBIT<br>SPACE<br>10 X 10 |
|------------------------------|---------------|------------|-----------|---------|---------|-----------|-------|---------|----------|----------------------------|-----------------------------|
| Royal Poinciana<br>Ballroom  | 9,600         | 120' x 80' | 400       | 1,066   | 799     | 960       | -     | -       | -        | 48                         | 60                          |
| North or South<br>Ballroom   | 4,800 ea      | 60' x 80'  | 200       | 533     | 399     | 480       | -     | -       | -        | -