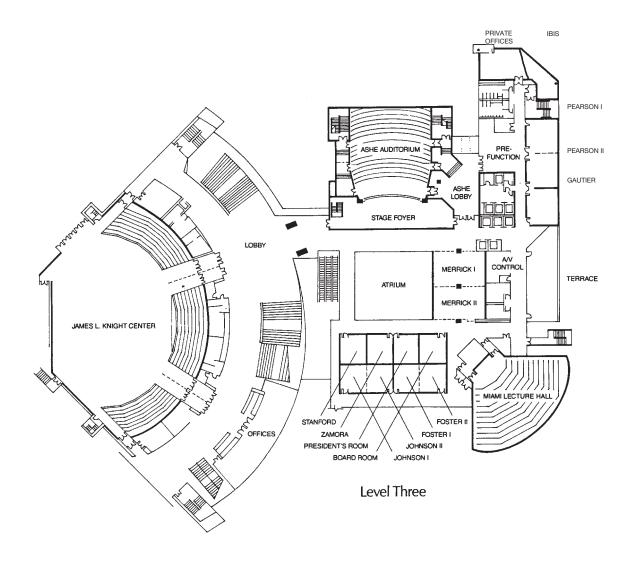

#### **Facility**

Our Miami Convention Center has 37 well-appointed meeting rooms, including a 444-seat auditorium and a 117-seat lecture hall, and can accommodate from 20 to 5,000 people in a variety of configurations.

The 5,000-seat James L. Knight Center auditorium boasts sophisticated sound and lighting systems that have met the needs of the most demanding individuals and convention groups, from presidential candidates to Luciano Pavarotti, and from the Summit of the Americas to the American Society of Travel Agents World Congress. A 16,000-squarefoot staging area expands the Center's capabilities to address the special requirement of every type of meeting or event. Riverfront Hall, adds 28,000 square feet of exhibit space to the Convention Center. Overlooking the Miami River, the facility has the character of a luxuriously carpeted grand ballroom. The hall is divisible into three separate sections of 4,000, 11,000 and 13,000 square feet.