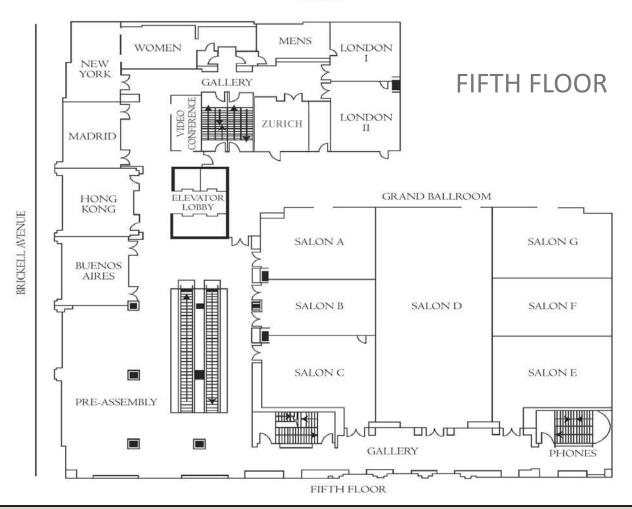

les)

- Crandon Golf Course (4.5 mi)
- Miami National Golf Club • Doral Golf Resort (10 mi)
- Miami Beach Golf Course (5.7 mi)
  Biltmore Golf Course (6.7 mi)
- Don Shula's Golf Course (20 mi)

#### **Attractions & Landmarks**

- Adrienne Arsht Center for the Performing Arts
- American Airlines Arena
- Bayside Marketplace Exclusive shopping
- Coconut Grove/ Cocowalk dining and shopping
- Coral Gables Merrick Park Shopping and Miracle Mile Shopping
- Crandon Park Beach/ Key Biscayne
- Dolphins Stadium
- Jungle Island
- Mary Brickell Village
- Miami Convention Center
- . Miami Museum of Science & Planetarium
- Miami Seaquarium
- Vizcaya Museum & Garden
- HistoryMiami Museum
  MDC Museum of Art + Design
- · Miami Children's Museum • Perez Art Museum Miami (PAMM)

## JW MARRIOTT.

#### MIAMI



|                   | BANQUET AND MEETING SPACE |                   |                      |        |         |            |            |        |         |             |           |        |
|-------------------|---------------------------|-------------------|----------------------|--------|---------|------------|------------|--------|---------|-------------|-----------|--------|
| MEETING ROOM      | DIMENSIONS (LxWxH)        |                   | TOTAL SQUARE FOOTAGE |        | THEATER | SCHOOLROOM | CONFERENCE | HOLLOW | U-SHAPE | CRESCENT    | COCKTAIL  | ROUNDS |
| WEETING ROOM      | US                        | METRIC            | US                   | METRIC | IHEATER | SCHOOLKOOM | CONFERENCE | SQUARE | U-SHAPE | ROUNDS OF 6 | RECEPTION | KOONDS |
| Grand Ballroom    | 87 x 115