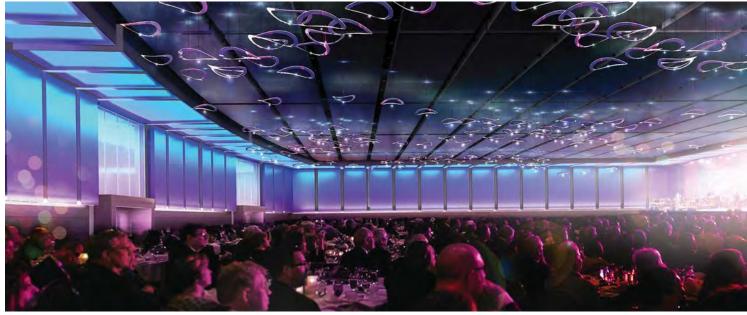

#### OPEN FOR BUSINESS NOW. REIMAGINING FOR TOMORROW.

Home to some of the world's largest international events, the Miami Beach Convention Center has embarked on a magnificent transformation: a \$615M LEED-certified re-imagination featuring 500,000 square feet of exhibit space, 81 breakout rooms totaling 190,000 square feet, a new 60,000-square-foot multi-purpose ballroom, and six acres of green space. It will be completed by 2018.

#### **EXHIBIT SPACE**

In the center of it all, this 1.4-million-square-foot, LEED-certified Convention Center will be a meeting planner's dream come true. Its 500,000 square feet of state-of-the-art renovated and versatile exhibit space, featuring four massive halls, is set against a backdrop of stunning beaches, fine dining, art, shopping, luxury rooms and an abundance of glorious sunshine. Not to mention a state-of-the-art 60,000-square-foot grand ballroom, 20,000-square-foot glass rooftop junior ballroom, and the reimagined indoor/outdoor public spaces. That's a win-win for planners and delegates.