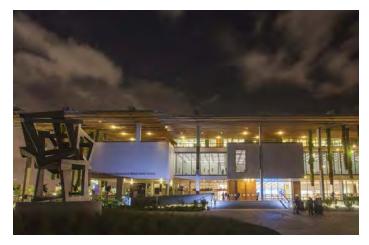

# PEREZ ART MUSEUM MIAMI

Pérez Art Museum Miami (PAMM) is South Florida's premier waterfront event space.

Opened in 2013, and designed by prize-winning architects Herzog & de Meuron of Basel, Switzerland, PAMM features sweeping views of Biscayne Bay, sprawling outdoor plazas with lush vegetation cascading from unique hanging gardens, and a variety of modern indoor spaces. With food stylings created exclusively

by STARR Catering Group, events at PAMM are both beautiful and delicious. In addition to dining on the outdoor plaza overlooking Biscayne Bay, guests at the Welcome Reception would peruse the modern and contemporary international art with full access to the museum. Earlier this year, the FBA's national Board of Directors enjoyed a reception held in their honor on one of the verandas at PAMM that was very well received.