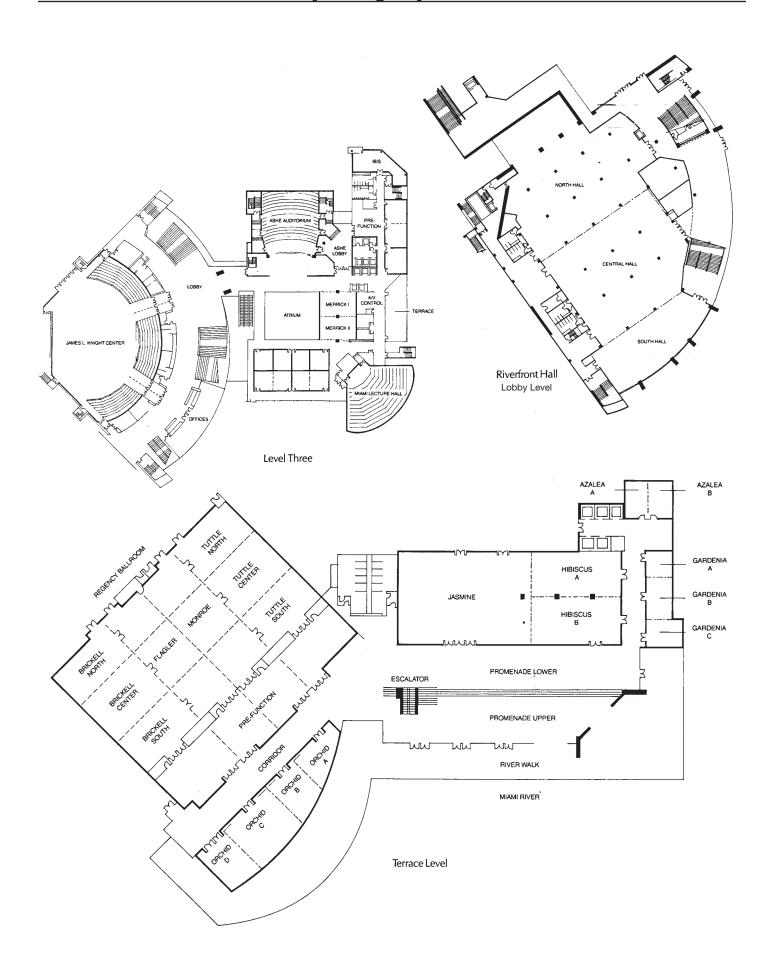

#### **Facility**

Our Miami Convention Center has 37 well-appointed meeting rooms, including a 444-seat auditorium and a 117-seat lecture hall, and can accommodate from 20 to 5,000 people in a variety of configurations.

The 5,000-seat James L. Knight Center auditorium boasts sophisticated sound and lighting systems that have met the needs of the most demanding individuals and convention groups, from presidential candidates to Luciano Pavarotti, and from the Summit of the Americas to the American Society of Travel Agents World Congress. A 16,000-squarefoot staging area expands the Center's capabilities to address the special requirement of every type of meeting or event. Riverfront Hall, adds 28,000 square feet of exhibit space to the Convention Center. Overlooking the Miami River, the facility has the character of a luxuriously carpeted grand ballroom. The hall is divisible into three separate sections of 4,000, 11,000 and 13,000 square feet.

A full complement of utilities includes fully distributed telecommunications access and drop acoustic-tile ceilings. Other important features include a built-in public-address system, columns on 30-foot centers with electrical (120V/208V) andw freight access via a 20' x 10' x 10' freight elevator at a 20,000-pound capacity.

#### Miami Convention Center

| ROOM                    |              | SQUARE | CEILING | SUGGESTED CAPACITIES 8 X 10 |           |            |         |           |          |  |  |  |
|-------------------------|--------------|--------|---------|-----------------------------|-----------|------------|---------|-----------|----------|--|--|--|
| NAME                    | DIMENSIONS   | FEET   | HEIGHT  | THEATER                     | CLASSROOM | CONFERENCE | BANQUET | RECEPTION | EXHIBITS |  |  |  |
| Level One/Terrace Level |              |        |         |                             |           |            |         |           |          |  |  |  |
| Regency Ballroom        | 148' x 80'   | 11,840 | 12'     | 1,300                       | 900       | _          | 1,000   | 2,000     | 75       |  |  |  |
| Tuttle                  | 80' x 44'    | 3,520  | 12'     | 360                         | 250       | 120        | 240     | 480       | 18       |  |  |  |
| Tuttle North or South   | 17' x 44'    | 1,188  | 12'     | 120                         | 80        | 40         | 80      | 160       | 6        |  |  |  |
| Tuttle Center           | 26' x 44'    | 1,144  | 12'     | 120                         | 80        | 40         | 80      | 160       | 6        |  |  |  |
| Monroe                  | 80' x 30'    | 2,400  | 12'     | 300                         | 180       | 90         | 180     | 360       | 13       |  |  |  |
| Flagler                 | 80' x 30'    | 2,400  | 12'     | 300                         | 180       | 90         | 180     | 360       | 13       |  |  |  |
| Brickell                | 80' x 44'    | 3,520  | 12'     | 360                         | 250       | 120        | 240     | 480       | 18       |  |  |  |
| Brickell North or South | 27' x 44'    | 1,188  | 12'     | 120                         | 80        | 40         | 80      | 160       | 6        |  |  |  |
| Brickell Center         | 26' x 44'    | 1,144  | 12'     | 120                         | 80        | 40         | 80      | 160       | 6        |  |  |  |
| Orchid                  | 32' x 112'   | 3,134  | 10'5"   | 305                         | 235       | _          | 216     | 390       | 16       |  |  |  |
| Orchid A                | 18' x 32'    | 602    | 10'5"   | 60                          | 45        | 24         | 40      | 75        | 3        |  |  |  |
| Orchid B                | 28' x 23'    | 679    | 10'5"   | 65                          | 50        | 36         | 48      | 85        | 3        |  |  |  |
| Orchid C                | 32' x 36'    | 1,179  | 10'5"   | 115                         | 90        | 42         | 80      | 145       | 6        |  |  |  |
| Orchid D                | 32' x 21'    | 674    | 10'5"   | 65                          | 50        | 28         | 48      | 85        | 4        |  |  |  |
| Azalea                  | 23' x 27'4"  | 621    | 7'      | 60                          | 45        | _          | 48      | 75        | 4        |  |  |  |
| Azalea A                | 23' x 13'    | 299    | 7'      | 29                          | 21        | 18         | 24      | 35        | 2        |  |  |  |
| Azalea B                | 23' x 14'4"  | 322    | 7'      | 31                          | 24        | 18         | 24      | 40        | 2        |  |  |  |
| Gardenia                | 55'6" x 16'  | 976    | 9'      | 95                          | 75        | _          | 72      | 120       | 6        |  |  |  |
| Gardenia A              | 19'4" x 16'  | 304    | 9'      | 30                          | 23        | 18         | 24      | 40        | 2        |  |  |  |
| Gardenia B              | 20' x 16'    | 320    | 9'      | 30                          | 25        | 18         | 24      | 40        | 2        |  |  |  |
| Gardenia C              | 16'2" x 22'  | 352    | 9'      | 35                          | 27        | 18         | 24      | 40        | 2        |  |  |  |
| Hibiscus                | 48' x 53'7"  | 2,544  | 10'5"   | 245                         | 185       | _          | 184     | 320       | 17       |  |  |  |
| Jasmine/Hibiscus        | 135' x 55'9" | 7,430  | 10'9"   | 755                         | 505       | 218        | 538     | 990       | 21       |  |  |  |
| Jasmine                 | 82' x 57'9"  | 4,674  | 10'9"   | 490                         | 320       | 128        | 344     | 620       | 13       |  |  |  |
| Hibiscus A              | 53' x 23'10" | 1,219  | 10'5"   | 120                         | 80        | 45         | 84      | 160       | 4        |  |  |  |
| Hibiscus B              | 53' x 29'9"  | 1,537  | 10'5"   | 145                         | 105       | 45         | 110     | 210       | 4        |  |  |  |

#### Miami Convention Center

| ROOM            |            | SQUARE | CEILING              |         |           | 8 X 10     |         |           |                 |
|-----------------|------------|--------|----------------------|---------|-----------|------------|---------|-----------|-----------------|
| NAME            | DIMENSIONS | FEET   | HEIGHT               | THEATER | CLASSROOM | CONFERENCE | BANQUET | RECEPTION | <b>EXHIBITS</b> |
| Riverfront Hall | -          | 28,000 | Min. 10'<br>Max. 13' | 3,110   | 2,001     | _          | 2,100   | 4,667     | 173             |
| North Hall      | -          | 11,000 | Min. 10'<br>Max. 11' | 1,222   | 786       | _          | 733     | 11,833    | 68              |
| Central Hall    | -          | 13,000 | Min. 10'<br>Max. 11' | 1,444   | 929       | _          | 1,017   | 2,167     | 80              |
| South Hall      | -          | 4,000  | Min. 12'<br>Max. 13' | 444     | 286       | 96         | 350     | 667       | 24              |