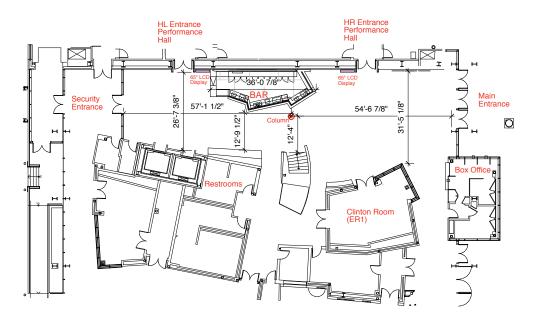

#### **Facility**

Our Miami Convention Center has 37 well-appointed meeting rooms, including a 444-seat auditorium and a 117-seat lecture hall, and can accommodate from 20 to 5,000 people in a variety of configurations.

The 5,000-seat James L. Knight Center auditorium boasts sophisticated sound and lighting systems that have met the needs of the most demanding individuals and convention groups, from presidential candidates to Luciano Pavarotti, and from the Summit of the Americas to the American Society of Travel Agents World Congress. A 16,000-squarefoot staging area expands the Center's capabilities to address the special requirement of every type of meeting or event. Riverfront Hall, adds 28,000 square feet of exhibit space to the Convention Center. Overlooking the Miami River, the facility has the character of a luxuriously carpeted grand ballroom. The hall is divisible into three separate sections of 4,000, 11,000 and 13,000 square feet.

A full complement of utilities includes fully distributed telecommunications access and drop acoustic-tile ceilings. Other important features include a built-in public-address system, columns on 30-foot centers with electrical (120V/208V) andw freight access via a 20' x 10' x 10' freight elevator at a 20,000-pound capacity.

#### Miami Convention Center

| ROOM                    |              | SQUARE | CEILING | SUGGESTED CAPACITIES 8 X 10 |           |            |         |           |          |  |  |  |
|-------------------------|--------------|--------|---------|-----------------------------|-----------|------------|---------|-----------|----------|--|--|--|
| NAME                    | DIMENSIONS   | FEET   | HEIGHT  | THEATER                     | CLASSROOM | CONFERENCE | BANQUET | RECEPTION | EXHIBITS |  |  |  |
| Level One/Terrace Level |              |        |         |                             |           |            |         |           |          |  |  |  |
| Regency Ballroom        | 148' x 80'   | 11,840 | 12'     | 1,300                       | 900       | _          | 1,000   | 2,000     | 75       |  |  |  |
| Tuttle                  | 80' x 44'    | 3,520  | 12'     | 360                         | 250       | 120        | 240     | 480       | 18       |  |  |  |
| Tuttle North or South   | 17' x 44'    | 1,188  | 12'     | 120                         | 80        | 40         | 80      | 160       | 6        |  |  |  |
| Tuttle Center           | 26' x 44'    | 1,144  | 12'     | 120                         | 80        | 40         | 80      | 160       | 6        |  |  |  |
| Monroe                  | 80' x 30'    | 2,400  | 12'     | 300                         | 180       | 90         | 180     | 360       | 13       |  |  |  |
| Flagler                 | 80' x 30'    | 2,400  | 12'     | 300                         | 180       | 90         | 180     | 360       | 13       |  |  |  |
| Brickell                | 80' x 44'    | 3,520  | 12'     | 360                         | 250       | 120        | 240     | 480       | 18       |  |  |  |
| Brickell North or South | 27' x 44'    | 1,188  | 12'     | 120                         | 80        | 40         | 80      | 160       | 6        |  |  |  |
| Brickell Center         | 26' x 44'    | 1,144  | 12'     | 120                         | 80        | 40         | 80      | 160       | 6        |  |  |  |
| Orchid                  | 32' x 112'   | 3,134  | 10'5"   | 305                         | 235       | _          | 216     | 390       | 16       |  |  |  |
| Orchid A                | 18' x 32'    | 602    | 10'5"   | 60                          | 45        | 24         | 40      | 75        | 3        |  |  |  |
| Orchid B                | 28' x 23'    | 679    | 10'5"   | 65                          | 50        | 36         | 48      | 85        | 3        |  |  |  |
| Orchid C                | 32' x 36'    | 1,179  | 10'5"   | 115                         | 90        | 42         | 80      | 145       | 6        |  |  |  |
| Orchid D                | 32' x 21'    | 674    | 10'5"   | 65                          | 50        | 28         | 48      | 85        | 4        |  |  |  |
| Azalea                  | 23' x 27'4"  | 621    | 7'      | 60                          | 45        | _          | 48      | 75        | 4        |  |  |  |
| Azalea A                | 23' x 13'    | 299    | 7'      | 29                          | 21        | 18         | 24      | 35        | 2        |  |  |  |
| Azalea B                | 23' x 14'4"  | 322    | 7'      | 31                          | 24        | 18         | 24      | 40        | 2        |  |  |  |
| Gardenia                | 55'6" x 16'  | 976    | 9'      | 95                          | 75        | _          | 72      | 120       | 6        |  |  |  |
| Gardenia A              | 19'4" x 16'  | 304    | 9'      | 30                          | 23        | 18         | 24      | 40        | 2        |  |  |  |
| Gardenia B              | 20' x 16'    | 320    | 9'      | 30                          | 25        | 18         | 24      | 40        | 2        |  |  |  |
| Gardenia C              | 16'2" x 22'  | 352    | 9'      | 35                          | 27        | 18         | 24      | 40        | 2        |  |  |  |
| Hibiscus                | 48' x 53'7"  | 2,544  | 10'5"   | 245                         | 185       | _          | 184     | 320       | 17       |  |  |  |
| Jasmine/Hibiscus        | 135' x 55'9" | 7,430  | 10'9"   | 755                         | 505       | 218        | 538     | 990       | 21       |  |  |  |
| Jasmine                 | 82' x 57'9"  | 4,674  | 10'9"   | 490                         | 320       | 128        | 344     | 620       | 13       |  |  |  |
| Hibiscus A              | 53' x 23'10" | 1,219  | 10'5"   | 120                         | 80        | 45         | 84      | 160       | 4        |  |  |  |
| Hibiscus B              | 53' x 29'9"  | 1,537  | 10'5"   | 145                         | 105       | 45         | 110     | 210       | 4        |  |  |  |

#### Miami Convention Center

| ROOM            |            | SQUARE | CEILING              |         |           | 8 X 10     |         |           |                 |
|-----------------|------------|--------|----------------------|---------|-----------|------------|---------|-----------|-----------------|
| NAME            | DIMENSIONS | FEET   | HEIGHT               | THEATER | CLASSROOM | CONFERENCE | BANQUET | RECEPTION | <b>EXHIBITS</b> |
| Riverfront Hall | -          | 28,000 | Min. 10'<br>Max. 13' | 3,110   | 2,001     | _          | 2,100   | 4,667     | 173             |
| North Hall      | -          | 11,000 | Min. 10'<br>Max. 11' | 1,222   | 786       | _          | 733     | 11,833    | 68              |
| Central Hall    | -          | 13,000 | Min. 10'<br>Max. 11' | 1,444   | 929       | _          | 1,017   | 2,167     | 80              |
| South Hall      | -          | 4,000  | Min. 12'<br>Max. 13' | 444     | 286       | 96         | 350     | 667       | 24              |