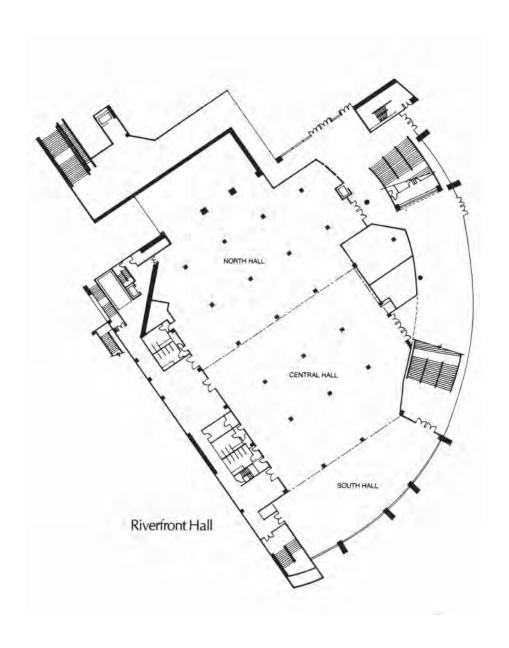

The 5,000-seat James L. Knight Center auditorium boasts sophisticated sound and lighting systems that have met the needs of the most demanding individuals and convention groups, from presidential candidates to Luciano Pavarotti, and from the Summit of the Americas to the American Society of Travel Agents World Congress. A 16,000-squarefoot staging area expands the Center's capabilities to address the special requirement of every type of meeting or event. Riverfront Hall, adds 28,000 square feet of exhibit space to the Convention Center. Overlooking the Miami River, the facility has the character of a luxuriously carpeted grand ballroom. The hall is divisible into three separate sections of 4,000, 11,000 and 13,000 square feet.

#### Miami Convention Center

| ROOM            |            | SQUARE | CEILING              |         |           | 8 X 10     |         |           |                 |
|-----------------|------------|--------|----------------------|---------|-----------|------------|---------|-----------|-----------------|
| NAME            | DIMENSIONS | FEET   | HEIGHT               | THEATER | CLASSROOM | CONFERENCE | BANQUET | RECEPTION | <b>EXHIBITS</b> |
| Riverfront Hall | -          | 28,000 | Min. 10'<br>Max. 13' | 3,110   | 2,001     | _          | 2,100   | 4,667     | 173             |
| North Hall      | -          | 11,000 | Min. 10'<br>Max. 11' | 1,222   | 786       | _          | 733     | 11,833    | 68              |
| Central Hall    | -          | 13,000 | Min. 10'<br>Max. 11' | 1,444   | 929       | _          | 1,017   | 2,167     | 80              |
| South Hall      | -          | 4,000  | Min. 12'<br>Max. 13' | 444     | 286       | 96         | 350     | 667       | 24              |