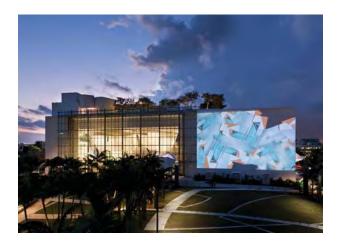

# PEREZ ART MUSEUM MIAMI

Pérez Art Museum Miami (PAMM) is South Florida's premier waterfront event space.

Opened in 2013, and designed by prize-winning architects Herzog & de Meuron of Basel, Switzerland, PAMM features sweeping views of Biscayne Bay, sprawling outdoor plazas with lush vegetation cascading from unique hanging gardens, and a variety of modern indoor spaces. With food stylings created exclusively

by STARR Catering Group, events at PAMM are both beautiful and delicious. In addition to dining on the outdoor plaza overlooking Biscayne Bay, guests at the Welcome Reception would peruse the modern and contemporary international art with full access to the museum. Earlier this year, the FBA's national Board of Directors enjoyed a reception held in their honor on one of the verandas at PAMM that was very well received.